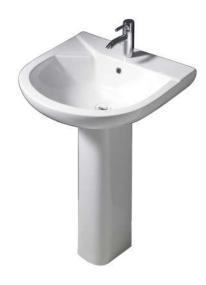

## ANABEL 555 PEDESTAL LAVATORY

CAT. NO 3-42X

W: 211/8" D: 173/8" H: 323/8"

Column: 7" x 7" x 26"

## **Features:**

- ► Made of Vitreous China
- ► Available for 1 hole or 8"cc
- ▶ Pre-drilled overflow hole
- ► Mounting hardware included
- ► For ease installation order Hangers (pair) or Bracket (one)

Colors: WH White