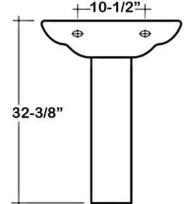

## ANABEL 555 PEDESTAL LAVATORY

CAT. NO 3-42X

W: 211/8" D: 173/8" H: 323/8"

Column: 7" x 7" x 26"

## **Interior Dimensions:**

| Basin interior:                    | 18½" x 11½" |
|------------------------------------|-------------|
| Basin depth:                       | 6-1/2"      |
| Water depth to overflow:           | 3-1/2"      |
| Faucet and spout holes:            | 1-3/8"      |
| Back of basin to center of faucet: | 2-3/8"      |
| Back of basin to center of drain:  | 71/2"       |
| Mount bolts height:                | 30-1/2"     |
| Mount holes cc:                    | 10-1/2"     |