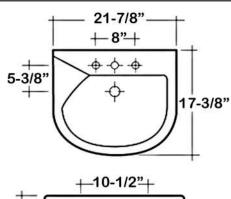

## ANABEL 555 PEDESTAL LAVATORY

CAT. NO 3-42X

W: 211/8" D: 173/8" H: 323/8"

Column: 7" x 7" x 26"

## **Interior Dimensions:**

| Basin interior:                    | 18½" x 11½" |
|------------------------------------|-------------|
| Basin depth:                       | 6-1/2"      |
| Water depth to overflow:           | 3-1/2"      |
| Faucet and spout holes:            | 1-3/8"      |
| Back of basin to center of faucet: | 2-3/8"      |
| Back of basin to center of drain:  | 71/2"       |
| Mount bolts height:                | 30-1/2"     |
| Mount holes cc:                    | 10-1/2"     |